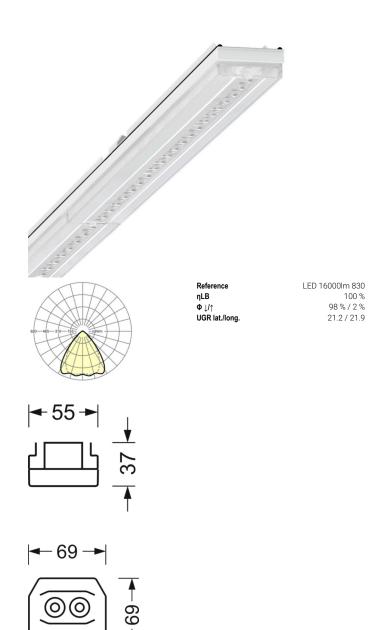

#### LIGHTING TECHNOLOGY

| LED, Colour rendering/Light colour CRI ≥              |
|-------------------------------------------------------|
| 80 / 3000K                                            |
| 3SDCM                                                 |
| 15103lm                                               |
| 50000h L80/B10 (Tq 25°C), 70000h<br>L80/B50 (Tq 25°C) |
| 157lm/W                                               |
| 80° (C0) / 75 ° (C90)                                 |
| 21.2 / 21.9                                           |
|                                                       |

## **MECHANICS**

| Housing colour         |                  | traffic white RAL 9016                                                                            |  |
|------------------------|------------------|---------------------------------------------------------------------------------------------------|--|
| Dimensions (LxWxH/DxH) |                  | 2299mm x 55mm x 37mm                                                                              |  |
| Weight (net)           |                  | 2.2kg                                                                                             |  |
| Type of installation   |                  | Mounting rail system installation,<br>Ceiling-mounted light structure, Pendant light<br>structure |  |
| Dimensions             | <b>,</b>         |                                                                                                   |  |
| L<br>B                 | 2299 mm<br>55 mm | Length<br>Width                                                                                   |  |